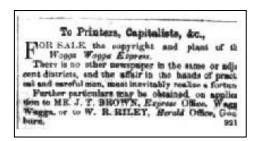

<sup>&</sup>lt;sup>20</sup> Daily Advertiser. 26<sup>th</sup> April 1913, p5c2.

<sup>&</sup>lt;sup>21</sup> The Cumberland Argus and Fruitgrowers Advocate. 20<sup>th</sup> January 1906, p4.

When Brown advertised the paper for sale in 1859, he did not list himself as the proprietor, although there was no reference to MacLeay<sup>22</sup>.

**Left:** From the *Goulburn Herald*, 2rd April 1859.

Brown departed Wagga Wagga within a year of his arrival and subsequently established Townsville's first newspaper, the Cleveland Bay Herald and Northern Pioneer, in March 1866<sup>23</sup>. James J. Baylis in his reminiscences recalled that Brown only owned the paper for a few months before selling out to Fowler Boyd Price<sup>24</sup>.