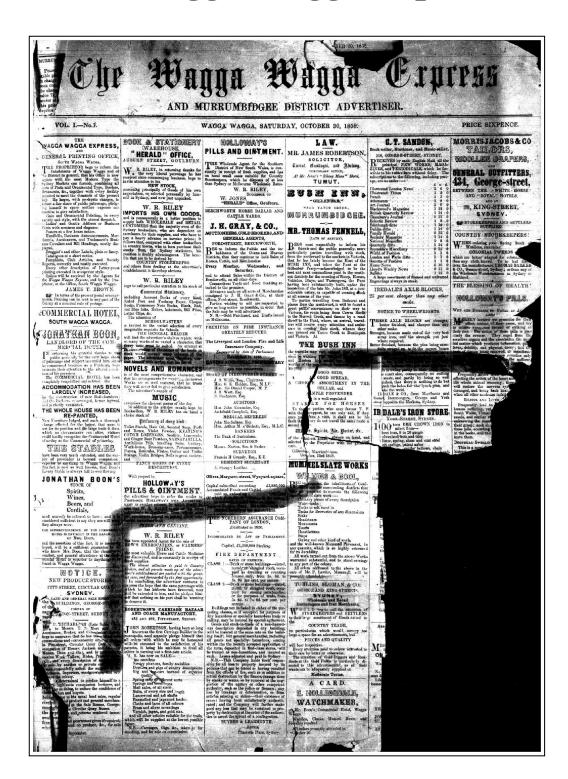

# Some History of The Wagga Wagga Express .

## The Wagga Wagga Express and Murrumbidgee District Advertiser.

The first newspaper published in Wagga Wagga was the Wagga Wagga Express and Murrumbidgee District Advertiser (WWE). The first edition was published on the 30th October 1858<sup>1</sup>. The original format was four pages, each of six columns, published every Satrurday. The cost was sixpence per copy<sup>2</sup>.